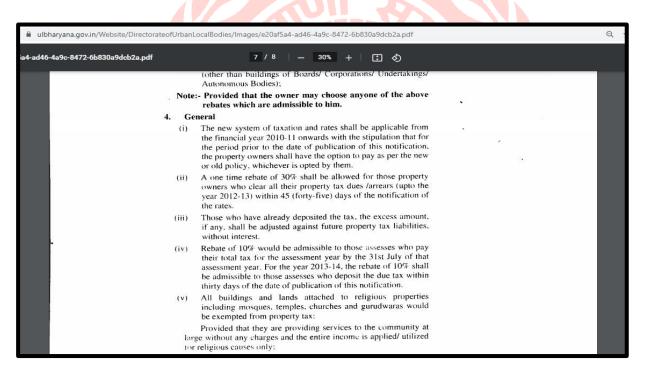

Taxes and Levies are collected by the following departments in Haryana 1. Department of Excise and Taxation 2. Department of Power – UHBVN/DHBVN 3. Transport Department 4. Department of Revenue –Stamp & Registration Fee 5. Directorate of Urban Local Bodies (Municipal Corporation)