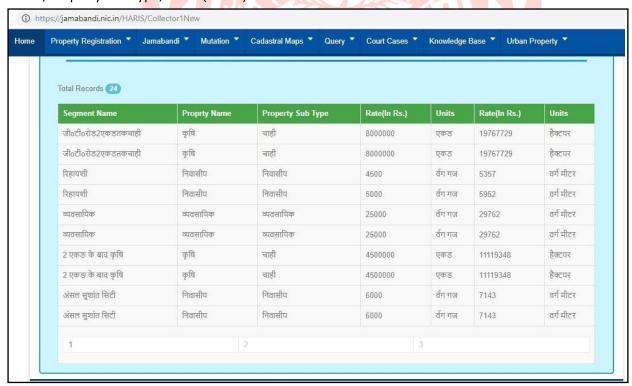

| 71(1)    |



# 4. Stamp and Registration Duty:

Department of Revenue In the state of Haryana all details about value of property as per Collector's rate, charges are paid in the shape of stamp duty, registration fee, service charges.

Step 1 Visit Land Records website i.e. <a href="https://jamabandi.nic.in/">https://jamabandi.nic.in/</a> and click on Property Registration -> Collector Rates as shown below



Below list shows the districts in Haryana





Step 2: Filling the District, Tehsil, Period & Village name and click on Submit button



Step 3: After submitting the required information, below page will appear showing Segment name, Property name, Property Sub Type, Rates (in. Rs.)





# 5. Directorate of Urban Local Bodies (Municipal Corporation)

In the State of Haryana, Directorate of Urban Local Bodies (Municipal Corporation) collects different Tax Fees and other Levy under the relevant local laws. Details of which is mentioned on the department's website.

Please go the link: <a href="https://ulbharyana.gov.in/">https://ulbharyana.gov.in/</a> Scroll down and click on "Ease of Doing Business" under "Citizen Corner" tab:



A new page will open. Click on TAXES, FEES AND OTHER LEVY UNDER THE RELEVANT LOCAL LAWS



On clicking on the above link, a new page will open which will display different Tax and Levy collected by ULB.

On clicking on the relevant link, the details rates, fees and other relevant information will be displayed





#### सत्यमेव जयते

## **Proper