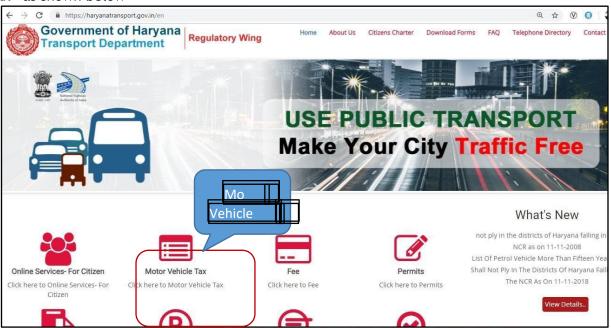

# 3. Transport Department:

Link to view Road Taxes: https://haryanatransport.gov.in/roadtax

Visit Haryana Transport website i.e. <a href="https://haryanatransport.gov.in/en">https://haryanatransport.gov.in/en</a> and click on "Motor Vehicle Tax" as shown below