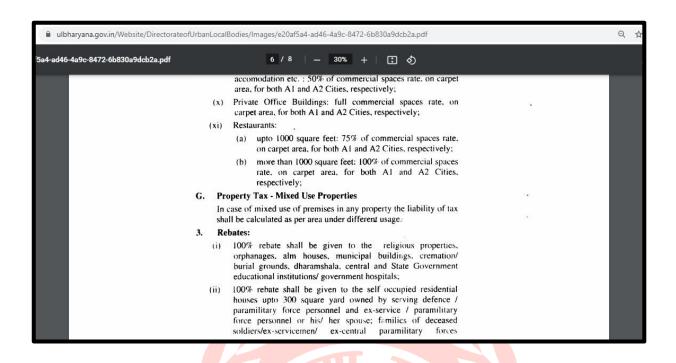

Taxes and Levies are collected by the following departments in Haryana 1. Department of Excise and Taxation 2. Department of Power – UHBVN/DHBVN 3. Transport Department 4. Department of Revenue –Stamp & Registration Fee 5. Directorate of Urban Local Bodies (Municipal Corporation)