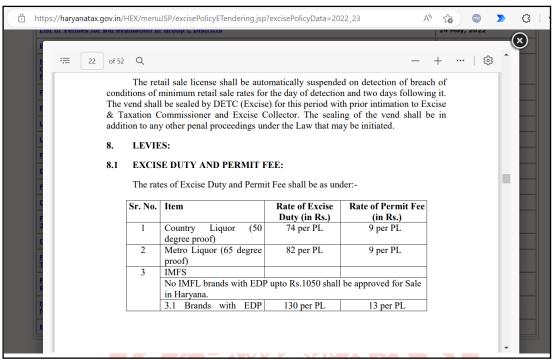

|     | from Rs.1051 to Rs.1250   |                   |           |
|-----|---------------------------|-------------------|-----------|
|     | per case                  |                   |           |
|     | 3.2 Brands with EDP       | 135 per PL        | 13 per PL |
|     | from Rs.1251 up to        |                   | _         |
|     | Rs.1500 per case          |                   |           |
|     | 3.3 Brands with EDP       | 140 per PL        | 13 per PL |
|     | from Rs.1501 up to        |                   | •         |
|     | Rs.2500 per case          |                   |           |
|     | 3.4 Brands with EDP       | 150 per PL        | 13 per PL |
|     | from Rs.2501 up to        |                   |           |
|     | Rs.3500 per case          |                   |           |
|     | 3.5 Brands with EDP       | 185 per PL        | 13 per PL |
|     | from Rs.3501 up to        | 105 per 12        | 15 per 12 |
|     | Rs.5000 per case          |                   |           |
|     | 3.6 Brands with EDP       | 220 per PL        | 13 per PL |
|     | from Rs.5001 upto Rs.     | 220 per FL        | 15 per FL |
|     | 7000 per case             |                   |           |
|     | 3.7 Brands with EDP       | 210 mm DI         | 13 per PL |
|     | from Rs.7001 and above    | 210 per PL        | 15 per PL |
|     |                           |                   |           |
| 4   | per case<br>BEER          |                   |           |
| 4   |                           | 26 DI             | 12 DI     |
|     | i) Super Mild Beer        | 35 per BL         | 12 per BL |
|     | containing alcoholic      |                   |           |
|     | content upto 3.5% v/v     | 40 77             | 10 77     |
|     | ii) Mild Beer containing  | 40 per BL         | 12 per BL |
|     | alcoholic content above   |                   |           |
|     | 3.5% v/v and up to 5.5%   |                   |           |
|     | v/v                       |                   |           |
|     | iii) Strong Beer          | 45 per BL         | 12 per BL |
|     | containing alcoholic      |                   |           |
|     | content more than 5.5%    |                   |           |
|     | v/v                       |                   |           |
|     | iii) Canned Beer:         |                   |           |
|     | a. Super Mild             | 45 per BL         | 12 per BL |
|     | b. Mild                   | 50 per BL         | 12 per BL |
|     | c. Strong                 | 55 per BL         | 12 per BL |
| 5   | Draught Beer              | 45 Per BL         | 10 per BL |
| 6   | Cider                     | 5 Per Bottle size | l per BL  |
|     |                           | of 350 ml         |           |
| 7   | Wine                      | 15 Per BL         | 2 per BL  |
| 8   | Ready to Drink            | 25 Per BL         | 5 Per BL  |
|     | Beverages (RTB)           |                   |           |
| 9   | Potable RS and ENA for    | 20 Per PL         | Nil       |
| -   | CL and IMFL               |                   |           |
| 10  | Denatured spirit/ Ethanol | Nil               | Nil       |
| ••• | Except for use in         |                   |           |
|     | automobile fuel           |                   |           |
| 11  | RS and ENA for            | Nil               | Nil       |
|     | industrial use            | 1411              | 1411      |
| 12  | Ethanol for use in        | Nil               | Nil       |
| 12  |                           | 1411              | MI        |
|     | automobile fuel           |                   |           |
|     |                           |                   |           |

Permit Fee on Country Liquor/Metro Liquor shall be paid by L-13 licensee. Permit Fee on IMFS and Beer shall be paid by L-1 licensees for all types of permits obtained for liquor. The Permit Fee on purchase of IFL (BIO) from L-1BF/L-2BF licensee shall be paid by the bar licensees.

Excise duty shall be paid by L-13, L-1B, L-1AB, L-1B-1, L-1W, L-1AB1 & L1-B1-A for respective types of liquor.

Note:- (i) The Department shall not approve any brand label of IMFL having EDP upto Rs.1050 due to quality reasons.

(ii) The EDP of the Brand already approved in the year 2021-22 cannot be reduced/decreased in any case.