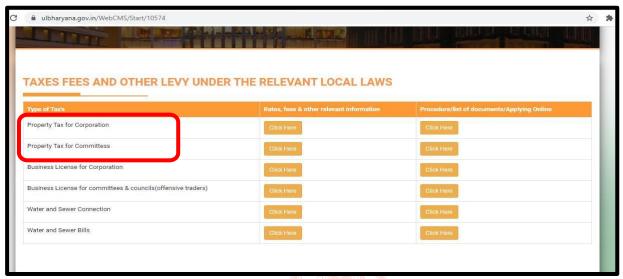

erty Sub Type, Rates (in. Rs.)





# 5. Directorate of Urban Local Bodies (Municipal Corporation)

In the State of Haryana, Directorate of Urban Local Bodies (Municipal Corporation) collects different Tax Fees and other Levy under the relevant local laws. Details of which is mentioned on the department's website.

Please go the link: <a href="https://ulbharyana.gov.in/">https://ulbharyana.gov.in/</a> Scroll down and click on "Ease of Doing Business" under "Citizen Corner" tab:



A new page will open. Click on TAXES, FEES AND OTHER LEVY UNDER THE RELEVANT LOCAL LAWS



On clicking on the above link, a new page will open which will display different Tax and Levy collected by ULB.

On clicking on the relevant link, the details rates, fees and other relevant information will be displayed





#### सत्यमेव जयते

## **Property Tax for Corporation:**

On scrolling down relevant details can be viewed