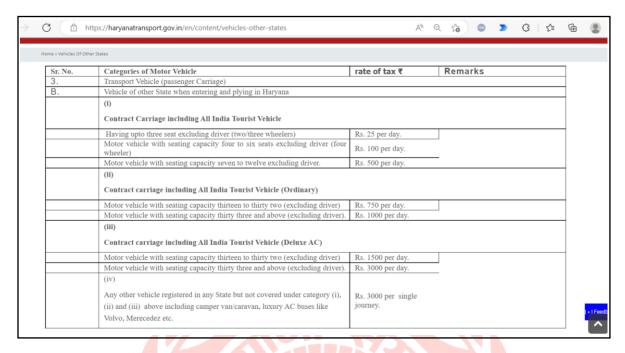

(ii) Transport Vehicles redirects to – Passenger vehicles, National Permit and Good Vehicles Tax