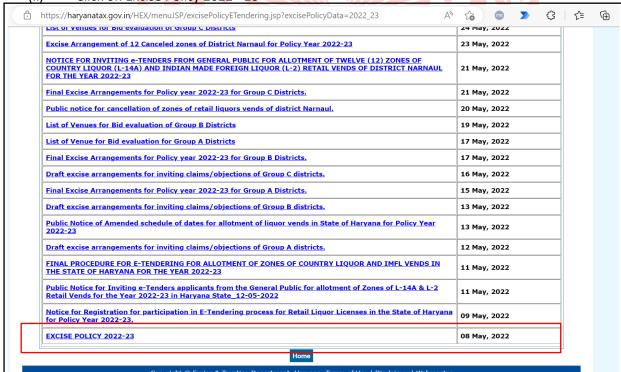

(i) Below page will appear. Click on "Excise Policy (2022 - 23) as indicated below

(ii) Click on Excise Policy 2022 - 23

(iii) Refer serial no. 8 (page no. 22) to access the Levies details from document