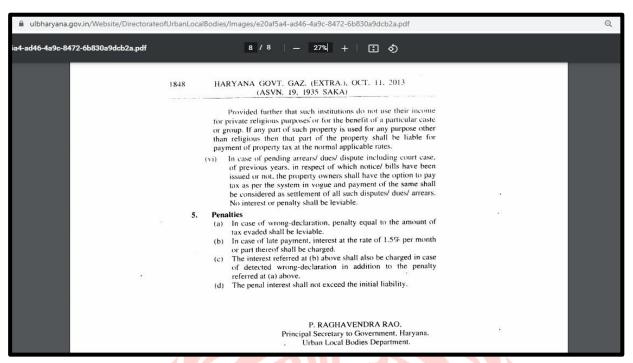

Taxes and Levies are collected by the following departments in Haryana 1. Department of Excise and Taxation 2. Department of Power – UHBVN/DHBVN 3. Transport Department 4. Department of Revenue –Stamp & Registration Fee 5. Directorate of Urban Local Bodies (Municipal Corporation)