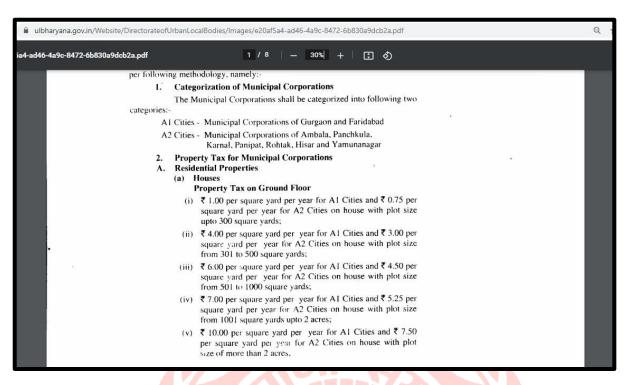

of Haryana, Directorate of Urban Local Bodies (Municipal Corporation) collects different Tax Fees and other Levy under the relevant local laws. Details of which is mentioned on the department's website.

Please go the link: <a href="https://ulbharyana.gov.in/">https://ulbharyana.gov.in/</a> Scroll down and click on "Ease of Doing Business" under "Citizen Corner" tab:



A new page will open. Click on TAXES, FEES AND OTHER LEVY UNDER THE RELEVANT LOCAL LAWS



On clicking on the above link, a new page will open which will display different Tax and Levy collected by ULB.

On clicking on the relevant link, the details rates, fees and other relevant information will be displayed





#### सत्यमेव जयते

## **Property Tax for Corporation:**

On scrolling down relevant details can be viewed