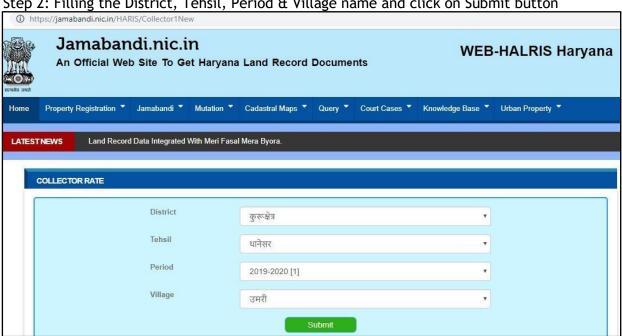

| Three thousand rupees                                                                                                                                                                           | 71(1)    |



# 4. Stamp and Registration Duty:

Department of Revenue In the state of Haryana all details about value of property as per Collector's rate, charges are paid in the shape of stamp duty, registration fee, service charges.

Step 1 Visit Land Records website i.e. <a href="https://jamabandi.nic.in/">https://jamabandi.nic.in/</a> and click on Property Registration -> Collector Rates as shown below



Below list shows the districts in Haryana





Step 2: Filling the District, Tehsil, Period & Village name and click on Submit button



Step 3: After submitting the required information, below page will appear showing Segment name, Property name, Property Sub Type, Rates (in. Rs.)





# 5. Directorate of Urban Local Bodies (Municipal Corporation)

In the State of Haryana, Directorate of Urban Local Bodies (Municipal Corporation) collects different Tax Fees and other Levy under the relevant local laws. Details of which is mentioned on the department's website.

Please go the link: <a href="https://ulbharyana.gov.in/">https://ulbharyana.gov.in/</a> Scroll down and click on "Ease of Doing Business" under "Citizen Corner" tab:



A new page will open. Click on TAXES, FEES AND OTHER LEVY UNDER THE RELEVANT LOCAL LAWS



On clicking on the above link, a new page will open which will display different Tax and Levy collected by