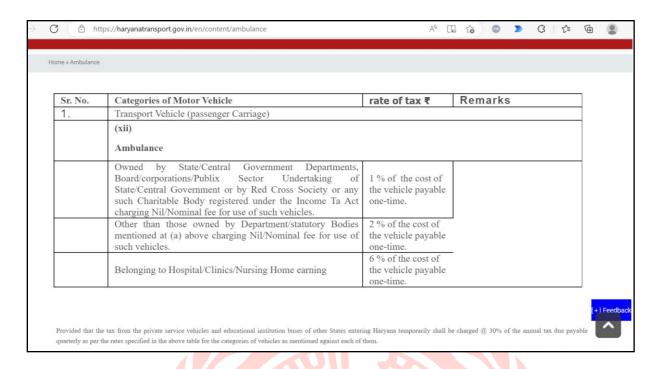

Provided that the tax from the private service vehicles and educational institution buses of other States entering Haryana temporarily shall be charged @ 30% of the annual tax due payable quarterly as per the rates specified in the above table for the categories of vehicles as mentioned against each of them.