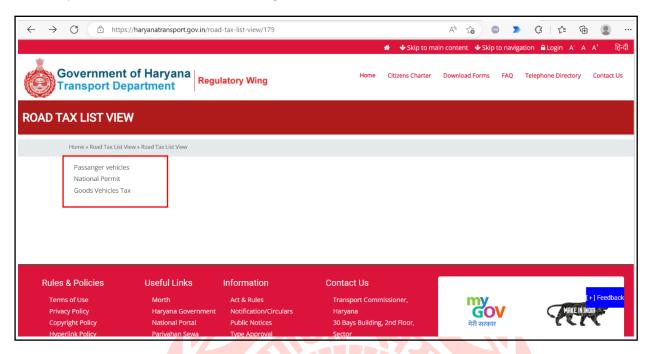

(ii) Transport Vehicles redirects to – Passenger vehicles, National Permit and Good Vehicles Tax