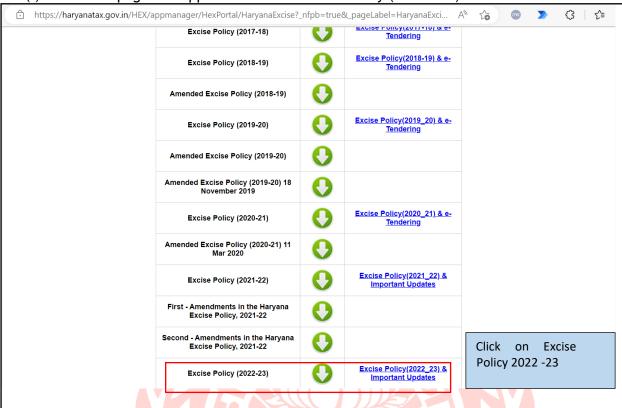

(i) Below page will appear. Click on "Excise Policy (2022 - 23) as indicated below

(ii) Click on Excise Policy 2022 - 23

(iii) Refer serial no. 8 (page no. 22) to access the Levies details from document